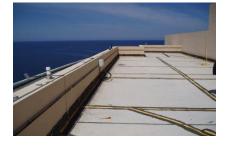

## **Applications:**

- Cracks, expansion joints in roof
- Small roof, terrace waterproofing
- In bathrooms, under baths, shower
- Parapet walls
- Between parapet walls and roof
- Round drains and passing elements
- Reinstating damp proof course
- Fixing Skirting on damp proof course
- Seal out damp and humidity below DPC, foundations
- Waterproofing cracks in party walls, (appogg)