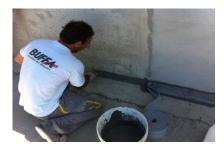

## **Applications:**

- Cracks, expansion joints in roof
- Small roof, terrace waterproofing
- In bathrooms, under baths, shower
- Parapet walls
- Between parapet walls and roof
- Round drains and passing elements
- Reinstating damp proof course
- Fixing Skirting on damp proof course
- Seal out damp and humidity below DPC, foundations
- Waterproofing cracks in party walls, (appogg)