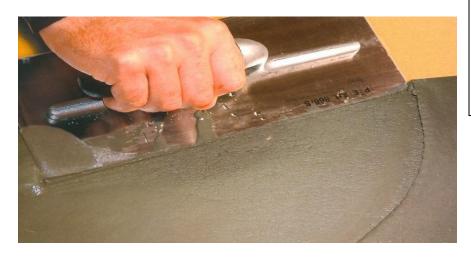

## **Applications:**

- Cracks, expansion joints in roof
- Small roof, terrace waterproofing
- In bathrooms, under baths, shower
- Parapet walls
- Between parapet walls and roof
- Round drains and passing elements
- Reinstating damp proof course
- Fixing Skirting on damp proof course
- Seal out damp and humidity below DPC, foundations
- Waterproofing cracks in party walls, (appogg)