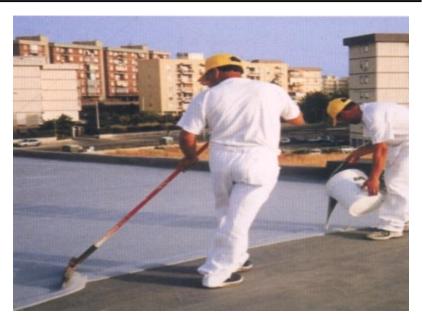

### **Description:**

Single component waterproofing product for roofs, this product is a development from COPER CEM FLEX 2C, durable with excellent adhesion and flexibility, simple DIY application with roller or brush, even on large areas. Available in Grey.

### **Applications:**

- Roofs
- Terraces
- Parapet walls
- Party Walls (Apogg)